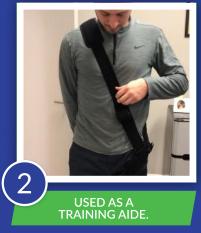

Once a patient no longer needs to wear a post-operative brace, the patient can use the Universal Rehab Brace throughout the day as a "training aide" to prevent poor habits that can lead to longer rehabilitation time.