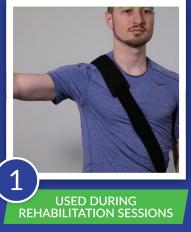

## The Shoulder **Rehab Brace**

The Physiohab Universal Shoulder Rehab Brace reinforces proper exercise mechanics as demonstrated by your Physical Therapist. It helps prevent shoulder hiking. Additionally, it helps retract the shoulder blades allowing for correct anatomical positioning to optimize rehab sessions.

## **Providing Two Important Roles In** The Rehabilitation Process

The Universal Rehab Brace ensures that at home rehabilitation exercises assigned by a Physical Therapist are done properly and safely.